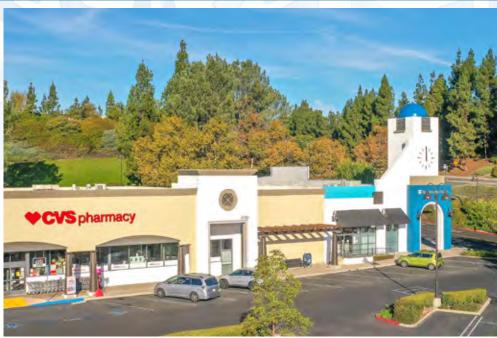

### **Property Highlights**

- Dominant South Orange County Sprouts, CVS pharmacy and Home Depot **Anchored Center**
- Convenient Access via 8 ingress/egress points throughout the center
- Excellent exposure to over 50,000 cars per day
- Centrally located servicing the residents and daytime population within Laguna Niguel, Laguna Hills and Aliso Viejo

## Retail for Lease

| TENLANIT  | DOCTED                     |        |
|-----------|----------------------------|--------|
| TENANT    | RUSTER                     |        |
| SUITE     | TENANT                     | SF     |
| 27211-A   | Union Bank of California   | 6,228  |
| 27221-A   | FedEx Office               | 4,750  |
| 27221-D   | iLashes and Body Sculpting | 1,000  |
| 27221-F   | Deemer's                   | 1,670  |
| 27221-G   | Dr. Kenneth A. Tjon, DDS   | 1,460  |
| 27221-H   | Chipotle                   | 2,900  |
| 27221-K   | Corner Bakery Café         | 3,100  |
| 27231-A/B | Mission Heritage Medical   | 6,750  |
| 27231-C   | Blaze Pizza                | 3,330  |
| 27241-A   | Refine Men's Salon         | 1,873  |
| 27241-B   | Available                  | 3,000  |
| 27251-A   | CVS/Pharmacy               | 25,638 |
| 27261-A   | Sango Japanese Restaurant  | 1,300  |
| 27261-B   | Pressed Juicery            | 1,300  |
| 27261-C   | Sparkling Cleaners         | 1,300  |
| 27261-D   | Sally Beauty               | 1,300  |
| 27261-E   | European Wax               | 1,300  |
| 27261-F   | Spectrum Tan               | 1,300  |