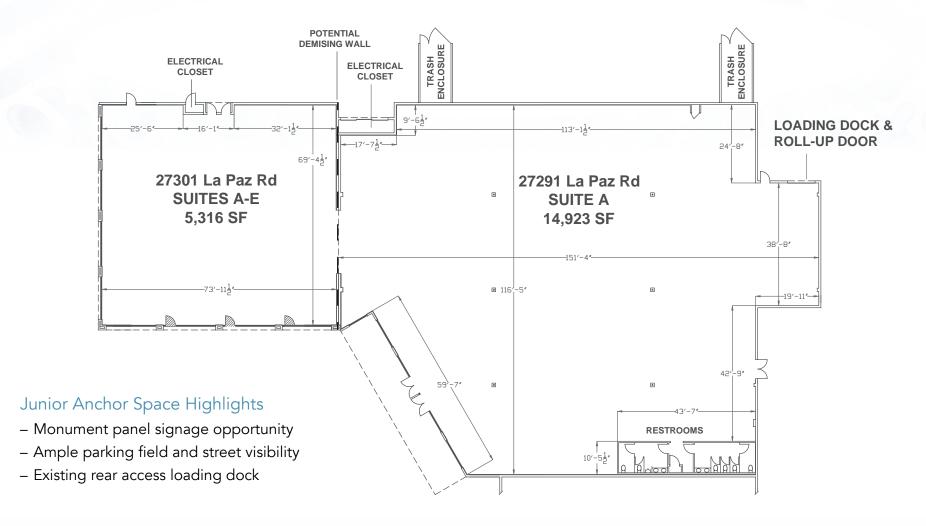

## Space Available

- ±5,316 20,236 Square Feet Junior Anchor Opportunity, Space is divisible
- $-\pm1,434$  3,000 Square Feet May be used as Medical, Office or Retail

## 5,316-20,236 SF Jr. Anchor Opportunity

27291-A La Paz Road

## 3,000 SF Retail/Office **Opportunity**

27241-B La Paz Road

## Retail/Office Space Space Highlights

- Existing office improvements including conference room, private offices, and kitchen
- Exclusive patio access
- Ample parking within shopping center