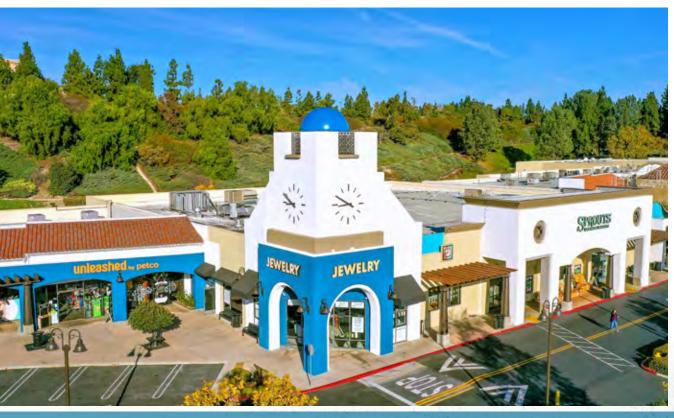

### **Property Highlights**

- Dominant South Orange County Sprouts, CVS pharmacy and Home Depot **Anchored Center**
- Convenient Access via 8 ingress/egress points throughout the center
- Excellent exposure to over 50,000 cars per day
- Centrally located servicing the residents and daytime population within Laguna Niguel, Laguna Hills and Aliso Viejo

| SUITE   | TENANT                  | SF     |
|---------|-------------------------|--------|
| 27261-G | Cinderella Cakes        | 1,300  |
| 27261-l | Banfield Pet Hospital   | 3,000  |
| 27261-J | GEICO                   | 2,800  |
| 27261-L | Social Dry Lounge       | 1,600  |
| 27271-A | High Tide Coffee        | 1,595  |
| 27271-B | Sprout's Farmers Market | 25,610 |
| 27271-C | Available               | 435    |
| 27271-D | Pacific Park Jewelers   | 1,595  |
| 27281-A | Unleashed by Petco      | 5,200  |
| 27281-E | Discovery Shop          | 2,600  |
| 27281-G | Core Reform Pilates     | 1,256  |
| 27281-l | Mangia Bene Restaurant  | 4,377  |
| 27281-K | Thai Body Works         | 1,067  |
| 27281-L | Mathnasium              | 985    |
| 27281-N | Rock N' Road Cyclery    | 5,355  |
| 27281-P | H&R Block Tax Services  | 1,265  |
| 27281-Q | Available               | 1,434  |