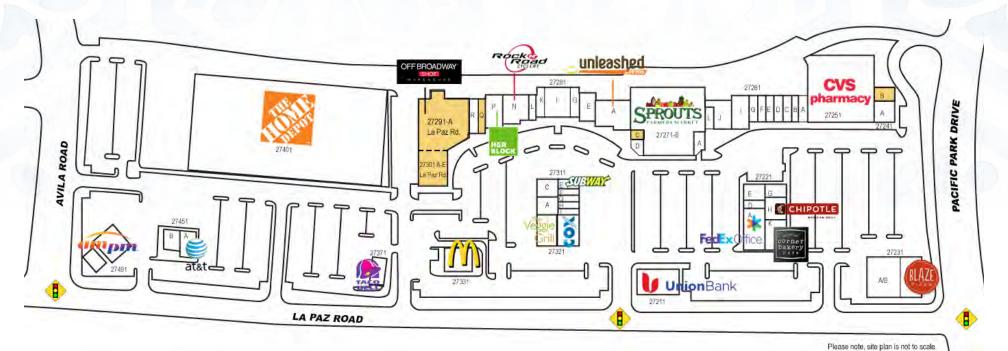

## Retail for Lease

| TENLANIT  | DOCTED                     |        |
|-----------|----------------------------|--------|
| TENANT    | RUSTER                     |        |
| SUITE     | TENANT                     | SF     |
| 27211-A   | Union Bank of California   | 6,228  |
| 27221-A   | FedEx Office               | 4,750  |
| 27221-D   | iLashes and Body Sculpting | 1,000  |
| 27221-F   | Deemer's                   | 1,670  |
| 27221-G   | Dr. Kenneth A. Tjon, DDS   | 1,460  |
| 27221-H   | Chipotle                   | 2,900  |
| 27221-K   | Corner Bakery Café         | 3,100  |
| 27231-A/B | Mission Heritage Medical   | 6,750  |
| 27231-C   | Blaze Pizza                | 3,330  |
| 27241-A   | Refine Men's Salon         | 1,873  |
| 27241-B   | Available                  | 3,000  |
| 27251-A   | CVS/Pharmacy               | 25,638 |
| 27261-A   | Sango Japanese Restaurant  | 1,300  |
| 27261-B   | Pressed Juicery            | 1,300  |
| 27261-C   | Sparkling Cleaners         | 1,300  |
| 27261-D   | Sally Beauty               | 1,300  |
| 27261-E   | European Wax               | 1,300  |
| 27261-F   | Spectrum Tan               | 1,300  |

| SUITE   | TENANT                  | SF     |
|---------|-------------------------|--------|
| 27261-G | Cinderella Cakes        | 1,300  |
| 27261-l | Banfield Pet Hospital   | 3,000  |
| 27261-J | GEICO                   | 2,800  |
| 27261-L | Social Dry Lounge       | 1,600  |
| 27271-A | High Tide Coffee        | 1,595  |
| 27271-B | Sprout's Farmers Market | 25,610 |
| 27271-C | Available               | 435    |
| 27271-D | Pacific Park Jewelers   | 1,595  |
| 27281-A | Unleashed by Petco      | 5,200  |
| 27281-E | Discovery Shop          | 2,600  |
| 27281-G | Core Reform Pilates     | 1,256  |
| 27281-l | Mangia Bene Restaurant  | 4,377  |
| 27281-K | Thai Body Works         | 1,067  |
| 27281-L | Mathnasium              | 985    |
| 27281-N | Rock N' Road Cyclery    | 5,355  |
| 27281-P | H&R Block Tax Services  | 1,265  |
| 27281-Q | Available               | 1,434  |

| SUITE   | TENANT                                | SF      |
|---------|---------------------------------------|---------|
| 27281-R | Playmates                             | 2,500   |
| 27291-A | Off Broadway Shoes (Available 4/1/22) | 20,236  |
| 27311-A | Tompkins Flooring                     | 2,727   |
| 27311-C | Club Nails                            | 1,966   |
| 27311-E | Subway                                | 917     |
| 27311-F | Sport Clips                           | 1,026   |
| 27311-G | Golden Dragon Chinese Food            | 980     |
| 27311-H | O.C. Cigars                           | 988     |
| 27311-l | Super Tailoring                       | 729     |
| 27321-A | Cox Communications                    | 3,530   |
| 27321-B | Veggie Grill                          | 2,940   |
| 27451-A | AT&T Wireless                         | 2,853   |
| 27451-B | One Stop Vision                       | 1,910   |
| 27401-A | Home Depot                            | 120,204 |

## 5,316-20,236 SF Jr. Anchor Opportunity

27291-A La Paz Road

## 3,000 SF Retail/Office **Opportunity**

27241-B La Paz Road