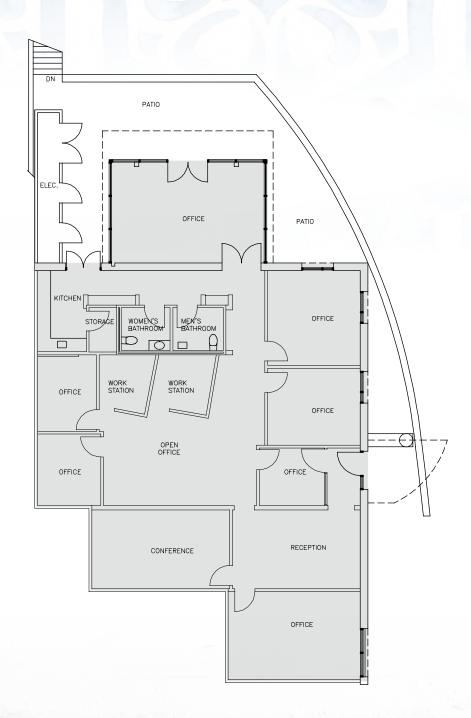

## 3,000 SF Retail/Office **Opportunity**

27241-B La Paz Road

## Retail/Office Space Space Highlights

- Existing office improvements including conference room, private offices, and kitchen
- Exclusive patio access
- Ample parking within shopping center