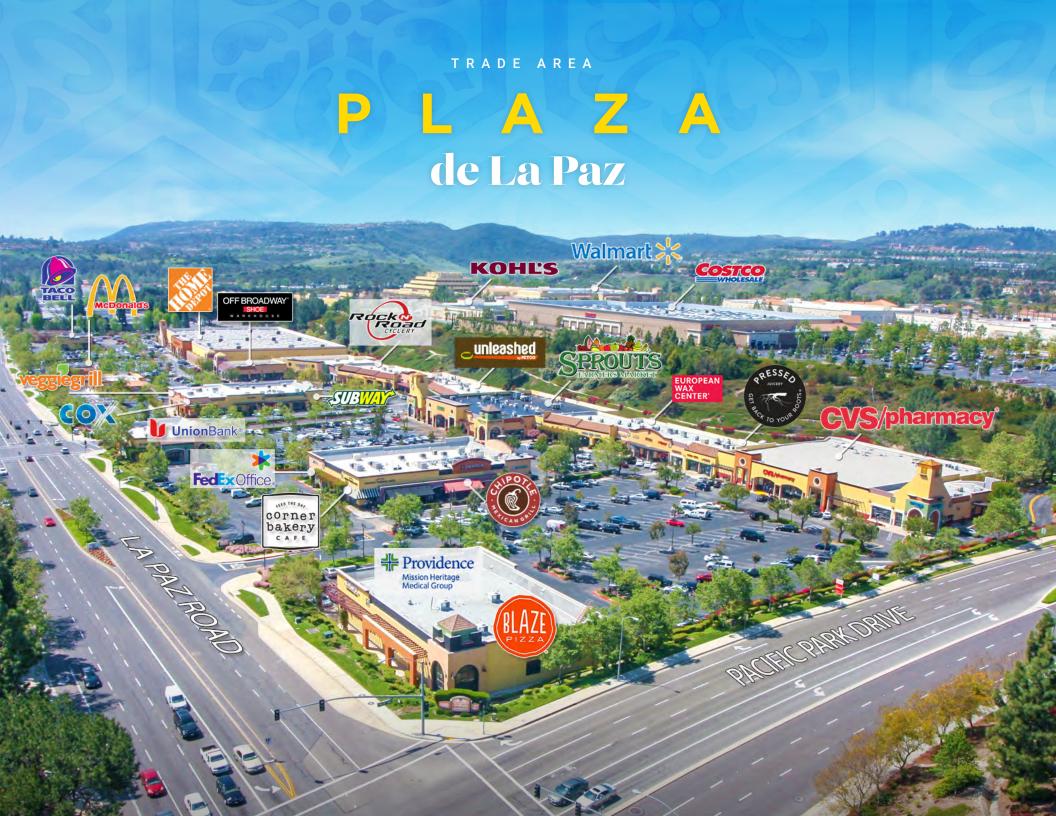

### **Property Highlights**

- Dominant South Orange County Sprouts, CVS pharmacy and Home Depot **Anchored Center**
- Convenient Access via 8 ingress/egress points throughout the center
- Excellent exposure to over 50,000 cars per day
- Centrally located servicing the residents and daytime population within Laguna Niguel, Laguna Hills and Aliso Viejo

### Traffic Count

- ±29,000 Average Daily Traffic on Pacific Park Dr.
- ±19,000 Average Daily Traffic on La Paz Rd.